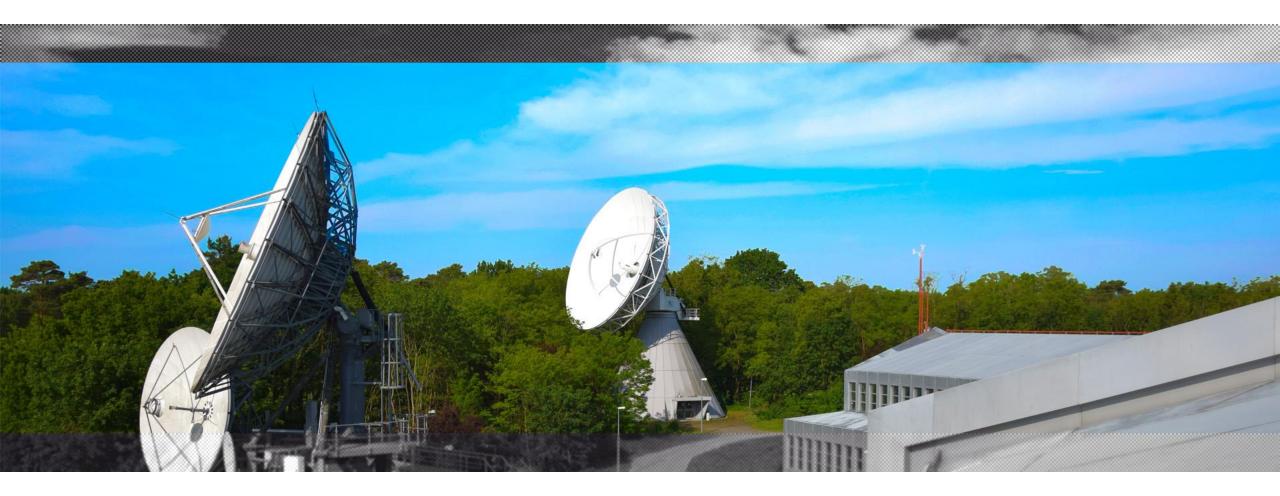

## **Satellite Services – Earth stations**

### **Teleport Berlin Wannsee**

- 7 basements for antennas 9m 16m and unlimited VSAT antennas on 39.000 m<sup>2</sup>
- Full redundant access to the internet backbone with 3x 20 Gbit/s
- C- band/ Ku- Band/ Ka- Band
- Full redundant power system for 4 weeks autonumous operation
- ISO 9001; ISO 27001