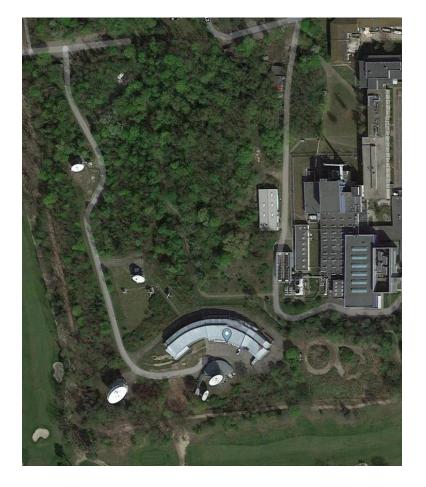

## **Satellite Services – Earth stations**

### **Teleport Berlin Wannsee**

- 7 basements for antennas 9m 16m and unlimited VSAT antennas on 39.000 m<sup>2</sup>
- Full redundant access to the internet backbone with 3x 20 Gbit/s
- C- band/ Ku- Band/ Ka- Band
- Full redundant power system for 4 weeks autonumous operation
- ISO 9001; ISO 27001