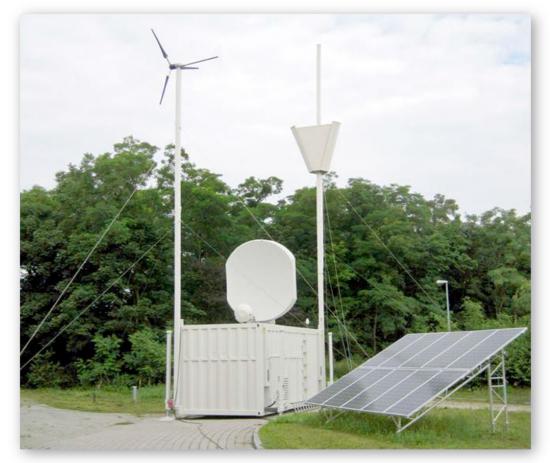

## **MARS- Mobile Satellite Network Sub Center**

 Setup of wireless and data networks over satellite connections in a short time in all climates

Applications:

- Civil protection
- Backup communication
- Independent and flexible telecommunication networks for governments and companies