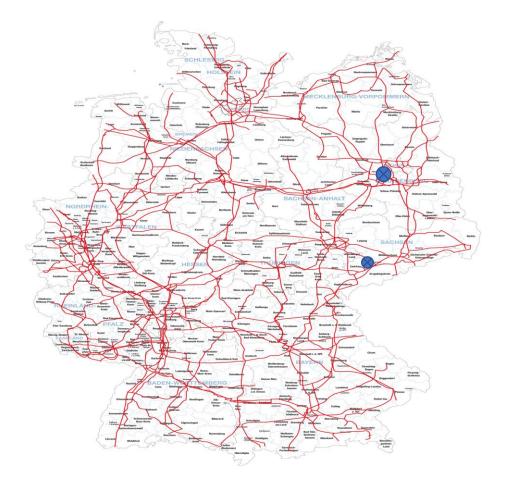

### **Teleport Berlin Wannsee**

- 7 basements for antennas 9m 16m and unlimited VSAT antennas on 39.000 m<sup>2</sup>
- Full redundant access to the internet backbone with 3x 20 Gbit/s
- C- band/ Ku- Band/ Ka- Band
- Full redundant power system for 4 weeks autonumous operation
- ISO 9001; ISO 27001

#### Teleport and research/ development center Amerika/ Penig

- 4 basements for antennas 9m 11m and unlimited VSAT antennas on 60.000 m<sup>2</sup>
- Full redundant access to the internet backbone
- C- band/ Ku- Band
- Full redundant power system for 4 weeks autonumous operation
- Manufacturing of MARS system
- ISO 9001; ISO 27001