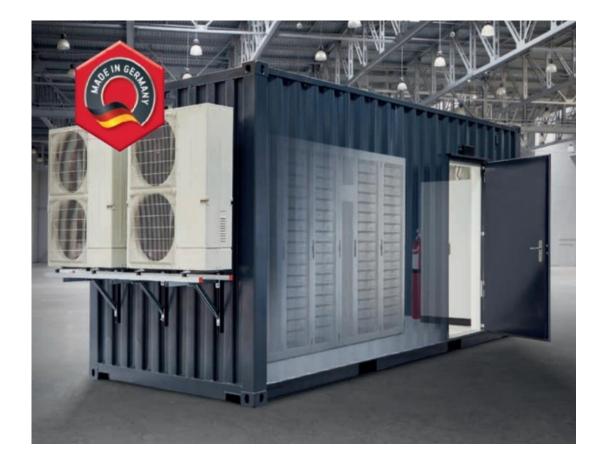

ISO 9001; ISO 27001







## **Satellite Services – Earth stations**

#### Teleport and research/ development center Amerika/ Penig

- 4 basements for antennas 9m 11m and unlimited VSAT antennas on 60.000 m<sup>2</sup>
- Full redundant access to the internet backbone
- C- band/ Ku- Band
- Full redundant power system for 4 weeks autonumous operation
- Manufacturing of MARS system
- ISO 9001; ISO 27001









## **Access to the Internet Backbone**









## **MARS- Mobile Satellite Network Sub Center**

 Setup of wireless and data networks over satellite connections in a short time in all climates

Applications:

- Civil protection
- Backup communication
- Independent and flexible telecommunication networks for governments and companies







## **Data center for Premium customers**



#### **3D ANSICHT BAUTEIL 3-4**



**3D ANSICHT BAUTEIL 1-2** 







## **Cloud Center für Business Kunden**