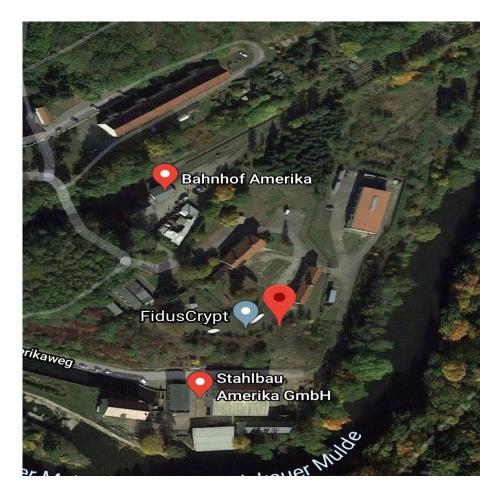

#### Teleport and research/ development center Amerika/ Penig

- 4 basements for antennas 9m 11m and unlimited VSAT antennas on 60.000 m<sup>2</sup>
- Full redundant access to the internet backbone
- C- band/ Ku- Band
- Full redundant power system for 4 weeks autonumous operation
- Manufacturing of MARS system
- ISO 9001; ISO 27001